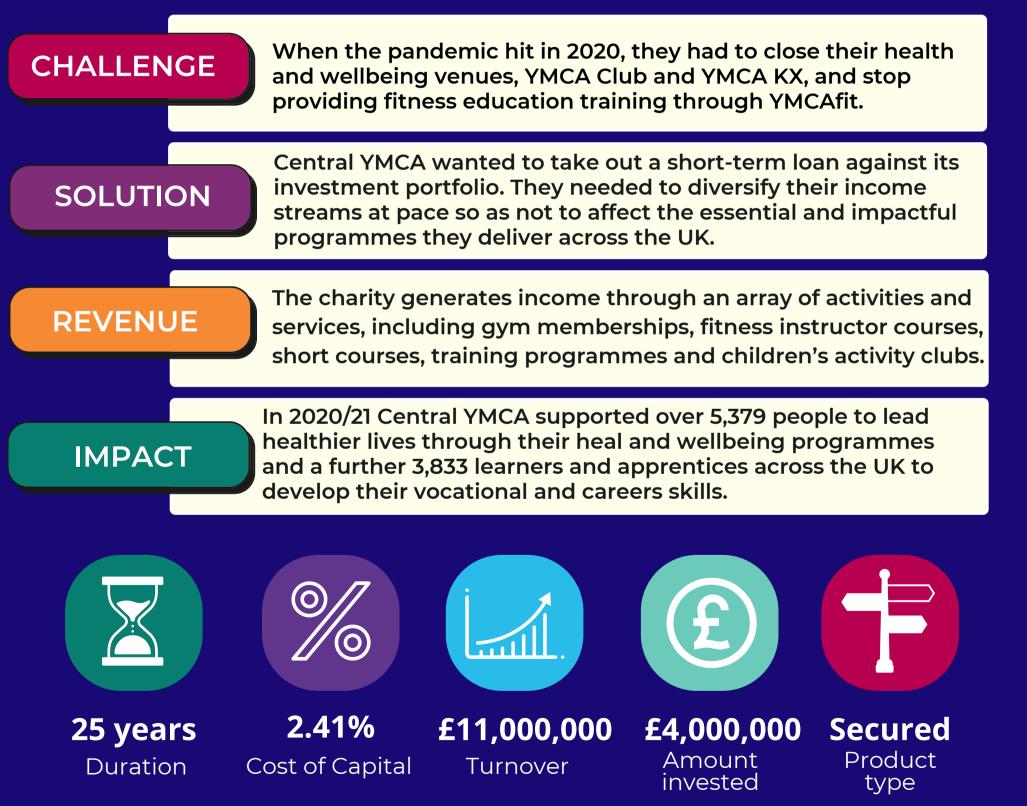

## **Central YMCA**

Central YMCA is the world's first YMCA, established in 1844, and a leading UK education, health and wellbeing charity. Their work includes creating alternatives to traditional education such as apprenticeships and study programmes, training fitness professionals who inspire communities.