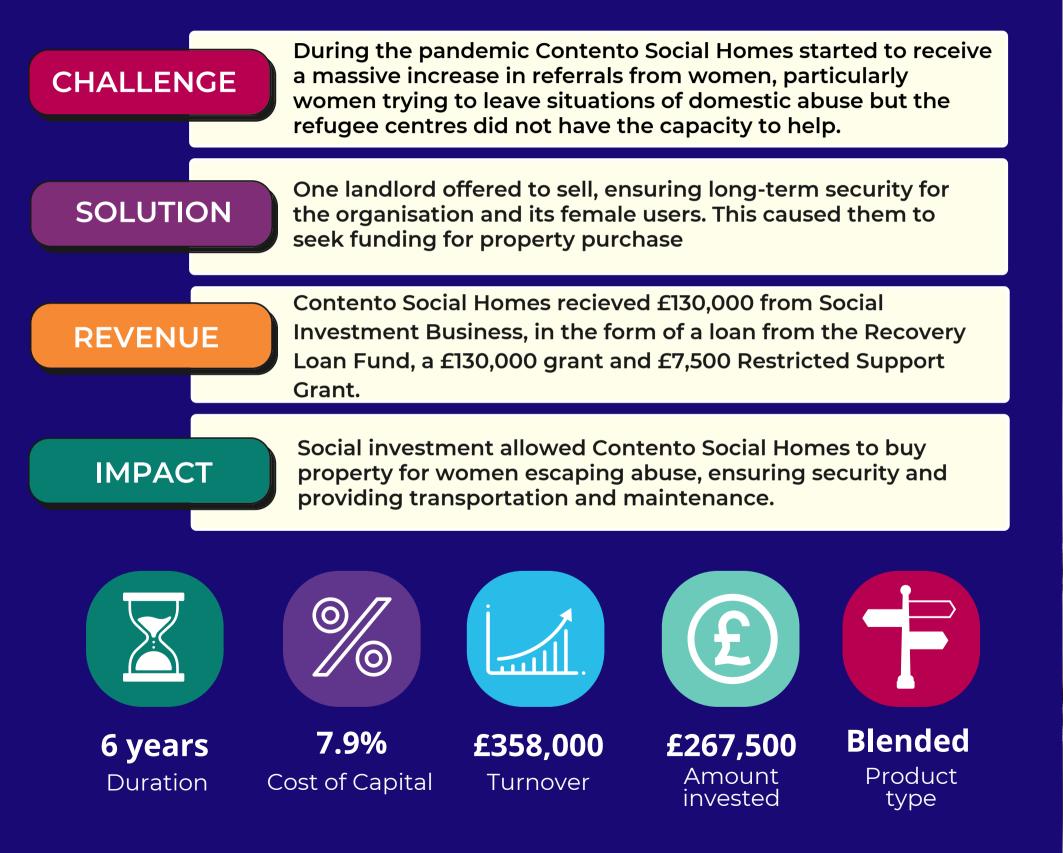

#### **Contento Social Homes**

Contento Social Homes exists to improve the support for survivors of domestic abuse and their children by providing safe accommodation and skills to improve their wellbeing.