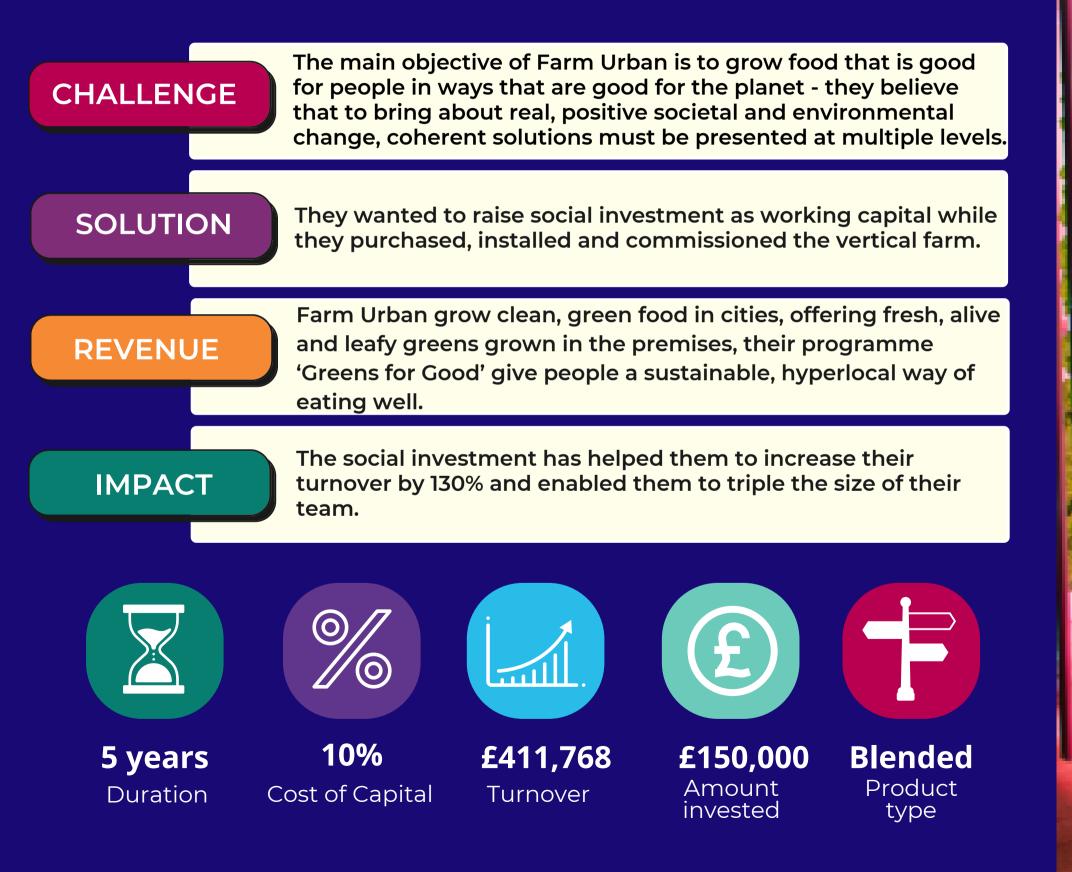

### Farm Urban

Farm Urban is a social enterprise based in the Baltic Triangle in Liverpool and they operate the city's first vertical farm whilst also delivering a range of educational and outreach programmes.